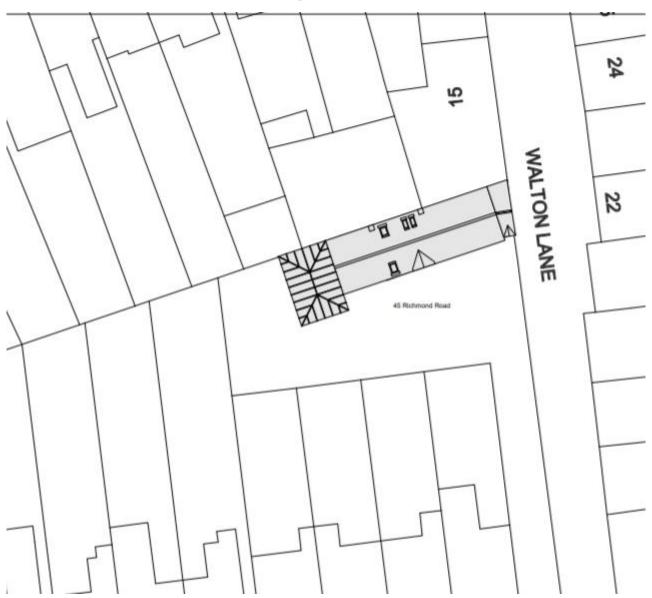

20/02938/FUL

45 Richmond Road Oxford OX1 2JJ



Site location plan

48



#### View of from Richmond Road



### View of from Richmond Road (2)



#### View of front entrance of the site



#### View from Walton Lane



## View from Walton Lane (2)



### View of solar panels from roof (1)



View of solar panels from roof (2)



View of solar panels from roof (3)



## Birdseye - Application site edged in red



Credit: Google

Maps

# Birdseye - Application site edged in red



Credit: Google

Maps

# **Existing Site Plan**



## **Proposed Site Plan**



## **Existing Elevations**



**EXISTING SOUTH ELEVATION** 



**EXISTING NORTH ELEVATION** 

## **Existing Roof Plan**



8

## **Proposed Elevations**



PROPOSED SOUTH ELEVATION



PROPOSED NORTH ELEVATION

### **Proposed Roof Plan**