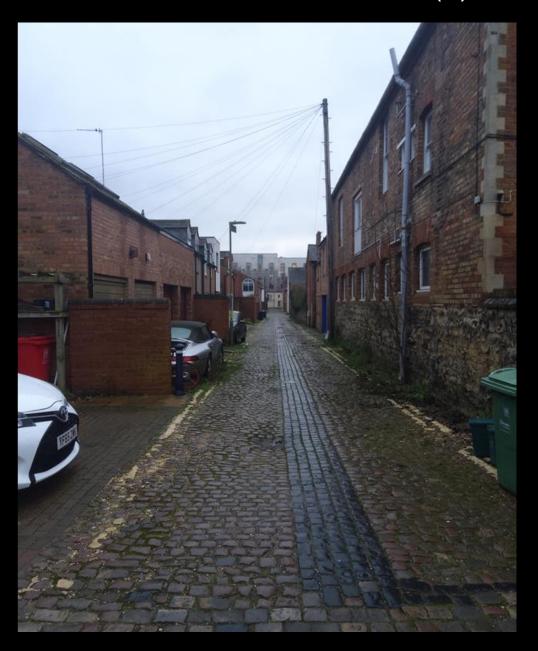

20/02938/FUL

45 Richmond Road Oxford OX1 2JJ



Site location plan

48



#### View of from Richmond Road



### View of from Richmond Road (2)



#### View of front entrance of the site



#### View from Walton Lane



## View from Walton Lane (2)



### View of solar panels from roof (1)



View of solar panels from roof (2)



View of solar panels from roof (3)



## Birdseye - Application site edged in red



Credit: Google

Maps

# Birdseye - Application site edged in red



Credit: Google

Maps

# **Existing Site Plan**



## **Proposed Site Plan**



## **Existing Elevations**



**EXISTING SOUTH ELEVATION** 



**EXISTING NORTH ELEVATION** 

## **Existing Roof Plan**



8

## **Proposed Elevations**



PROPOSED SOUTH ELEVATION



PROPOSED NORTH ELEVATION

### **Proposed Roof Plan**