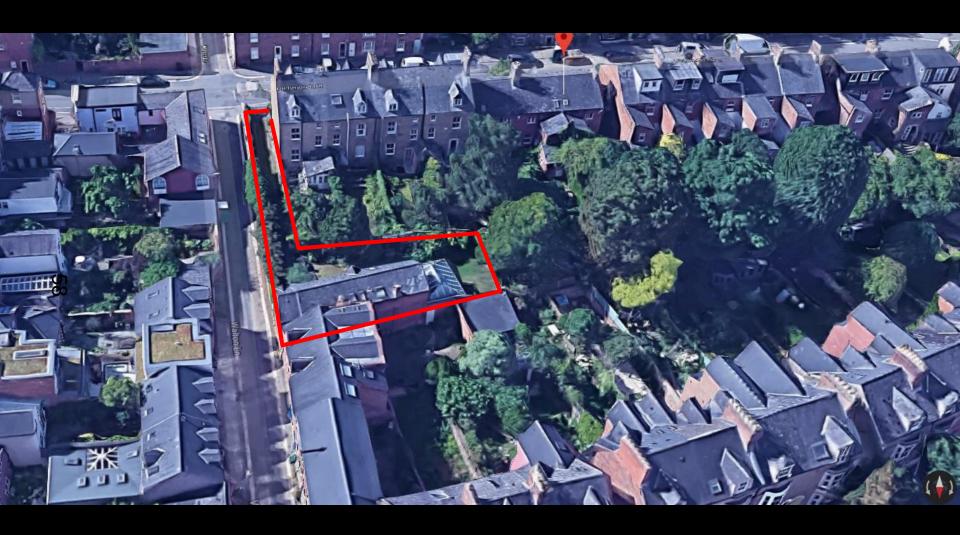

20/02938/FUL

45 Richmond Road Oxford OX1 2JJ



Site location plan

48



#### View of from Richmond Road



### View of from Richmond Road (2)



#### View of front entrance of the site



#### View from Walton Lane



## View from Walton Lane (2)



### View of solar panels from roof (1)



View of solar panels from roof (2)



View of solar panels from roof (3)



## Birdseye - Application site edged in red



Credit: Google

Maps

# Birdseye - Application site edged in red



Credit: Google

Maps

# **Existing Site Plan**



## **Proposed Site Plan**



## **Existing Elevations**



**EXISTING SOUTH ELEVATION** 



**EXISTING NORTH ELEVATION** 

## **Existing Roof Plan**



8

## **Proposed Elevations**



PROPOSED SOUTH ELEVATION



PROPOSED NORTH ELEVATION

### **Proposed Roof Plan**