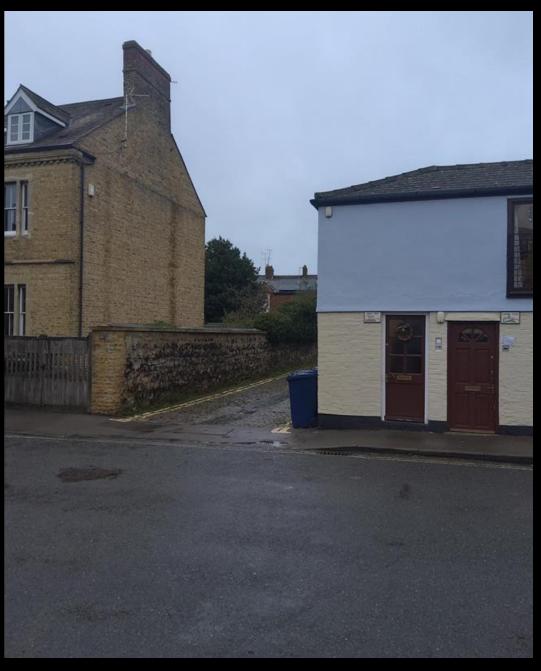

20/02938/FUL

45 Richmond Road Oxford OX1 2JJ



Site location plan

48



#### View of from Richmond Road



### View of from Richmond Road (2)



#### View of front entrance of the site



#### View from Walton Lane



## View from Walton Lane (2)



### View of solar panels from roof (1)



View of solar panels from roof (2)



View of solar panels from roof (3)



## Birdseye - Application site edged in red



Credit: Google

Maps

# Birdseye - Application site edged in red



Credit: Google

Maps

# **Existing Site Plan**



## **Proposed Site Plan**



## **Existing Elevations**



**EXISTING SOUTH ELEVATION** 



**EXISTING NORTH ELEVATION** 

## **Existing Roof Plan**



8

## **Proposed Elevations**



PROPOSED SOUTH ELEVATION



PROPOSED NORTH ELEVATION

### **Proposed Roof Plan**