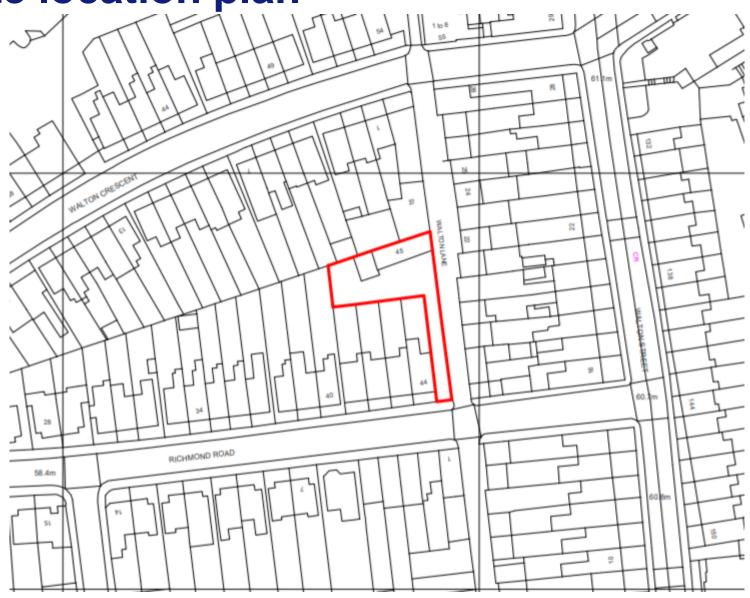

20/02938/FUL

45 Richmond Road Oxford OX1 2JJ



Site location plan

48



#### View of from Richmond Road



### View of from Richmond Road (2)



#### View of front entrance of the site



#### View from Walton Lane



## View from Walton Lane (2)



### View of solar panels from roof (1)



View of solar panels from roof (2)



View of solar panels from roof (3)



## Birdseye - Application site edged in red



Credit: Google

Maps

# Birdseye - Application site edged in red



Credit: Google

Maps

# **Existing Site Plan**



## **Proposed Site Plan**



## **Existing Elevations**



**EXISTING SOUTH ELEVATION** 



**EXISTING NORTH ELEVATION** 

## **Existing Roof Plan**



8

## **Proposed Elevations**



PROPOSED SOUTH ELEVATION



PROPOSED NORTH ELEVATION

### **Proposed Roof Plan**