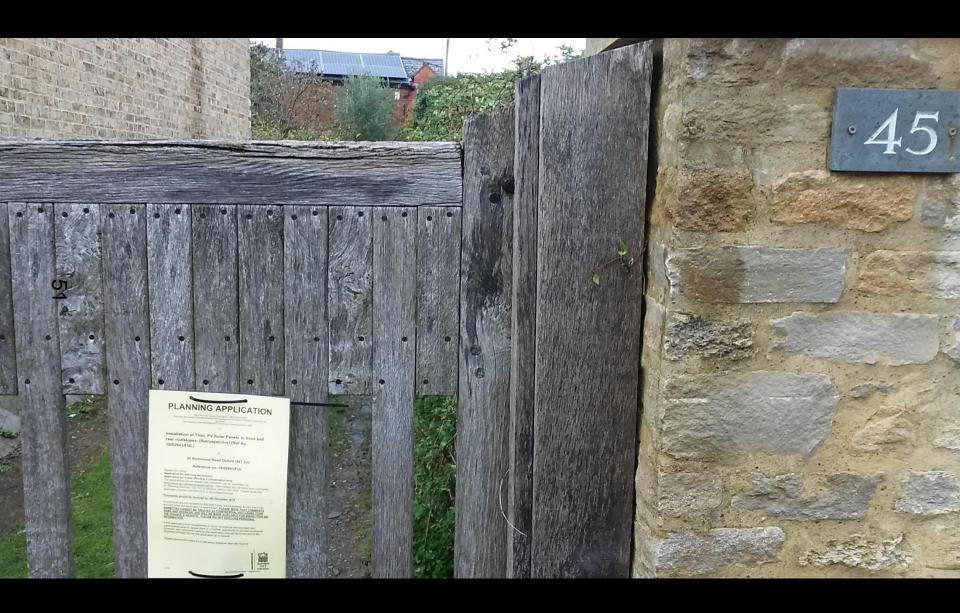

20/02938/FUL

45 Richmond Road Oxford OX1 2JJ



Site location plan

48



#### View of from Richmond Road



### View of from Richmond Road (2)



#### View of front entrance of the site



#### View from Walton Lane



## View from Walton Lane (2)



### View of solar panels from roof (1)



View of solar panels from roof (2)



View of solar panels from roof (3)



## Birdseye - Application site edged in red



Credit: Google

Maps

# Birdseye - Application site edged in red



Credit: Google

Maps

# **Existing Site Plan**



## **Proposed Site Plan**



## **Existing Elevations**



**EXISTING SOUTH ELEVATION** 



**EXISTING NORTH ELEVATION** 

## **Existing Roof Plan**



8

## **Proposed Elevations**



PROPOSED SOUTH ELEVATION



PROPOSED NORTH ELEVATION

### **Proposed Roof Plan**