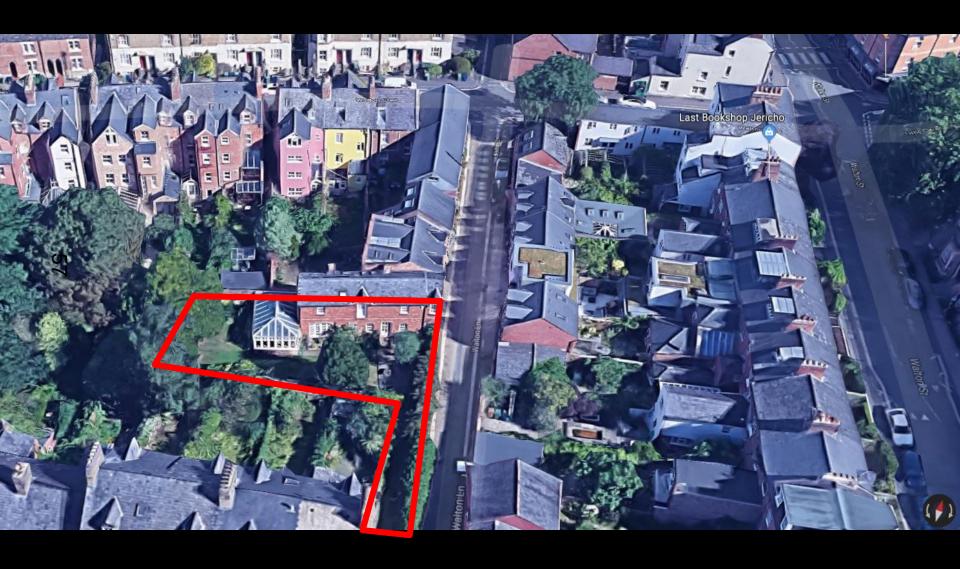

20/02938/FUL

45 Richmond Road Oxford OX1 2JJ



Site location plan

48



#### View of from Richmond Road



### View of from Richmond Road (2)



#### View of front entrance of the site



#### View from Walton Lane



## View from Walton Lane (2)



### View of solar panels from roof (1)



View of solar panels from roof (2)



View of solar panels from roof (3)



## Birdseye - Application site edged in red



Credit: Google

Maps

# Birdseye - Application site edged in red



Credit: Google

Maps

# **Existing Site Plan**



## **Proposed Site Plan**



## **Existing Elevations**



**EXISTING SOUTH ELEVATION** 



**EXISTING NORTH ELEVATION** 

## **Existing Roof Plan**



8

## **Proposed Elevations**



PROPOSED SOUTH ELEVATION



PROPOSED NORTH ELEVATION

### **Proposed Roof Plan**