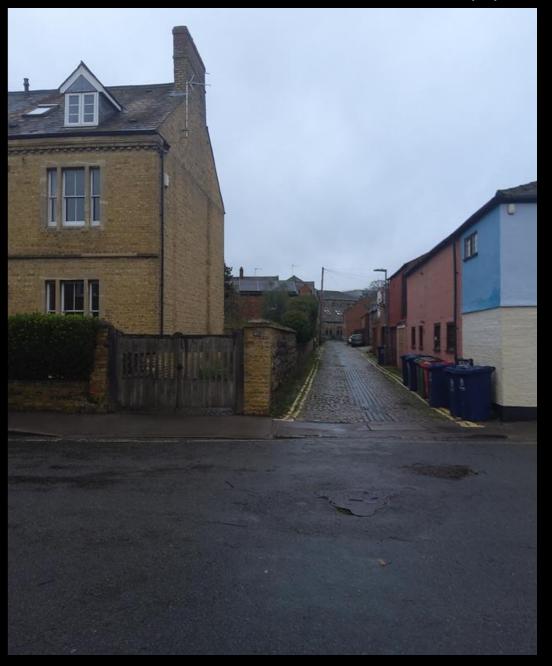

20/02938/FUL

45 Richmond Road Oxford OX1 2JJ



Site location plan

48



#### View of from Richmond Road



### View of from Richmond Road (2)



#### View of front entrance of the site



#### View from Walton Lane



## View from Walton Lane (2)



### View of solar panels from roof (1)



View of solar panels from roof (2)



View of solar panels from roof (3)



## Birdseye - Application site edged in red



Credit: Google

Maps

# Birdseye - Application site edged in red



Credit: Google

Maps

# **Existing Site Plan**



## **Proposed Site Plan**



## **Existing Elevations**



**EXISTING SOUTH ELEVATION** 



**EXISTING NORTH ELEVATION** 

## **Existing Roof Plan**



8

## **Proposed Elevations**



PROPOSED SOUTH ELEVATION



PROPOSED NORTH ELEVATION

### **Proposed Roof Plan**