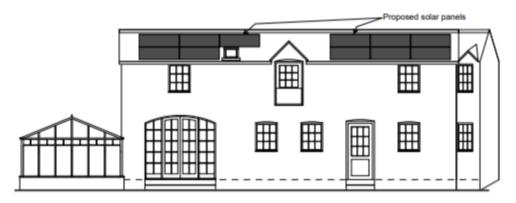

20/02938/FUL

45 Richmond Road Oxford OX1 2JJ



Site location plan

48



#### View of from Richmond Road



### View of from Richmond Road (2)



#### View of front entrance of the site



#### View from Walton Lane



## View from Walton Lane (2)



### View of solar panels from roof (1)



View of solar panels from roof (2)



View of solar panels from roof (3)



## Birdseye - Application site edged in red



Credit: Google

Maps

# Birdseye - Application site edged in red



Credit: Google

Maps

# **Existing Site Plan**



## **Proposed Site Plan**



## **Existing Elevations**



**EXISTING SOUTH ELEVATION** 



**EXISTING NORTH ELEVATION** 

## **Existing Roof Plan**



8

## **Proposed Elevations**



PROPOSED SOUTH ELEVATION



PROPOSED NORTH ELEVATION

### **Proposed Roof Plan**