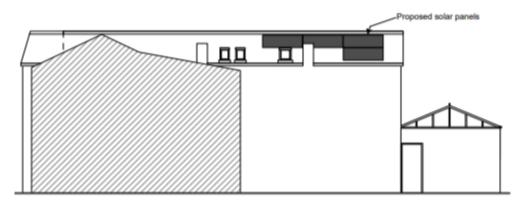

20/02938/FUL

45 Richmond Road Oxford OX1 2JJ



Site location plan

48



#### View of from Richmond Road



### View of from Richmond Road (2)



#### View of front entrance of the site



#### View from Walton Lane



## View from Walton Lane (2)



### View of solar panels from roof (1)



View of solar panels from roof (2)



View of solar panels from roof (3)



## Birdseye - Application site edged in red



Credit: Google

Maps

# Birdseye - Application site edged in red



Credit: Google

Maps

# **Existing Site Plan**



## **Proposed Site Plan**



## **Existing Elevations**



**EXISTING SOUTH ELEVATION** 



**EXISTING NORTH ELEVATION** 

## **Existing Roof Plan**



8

## **Proposed Elevations**



PROPOSED SOUTH ELEVATION



PROPOSED NORTH ELEVATION

### **Proposed Roof Plan**