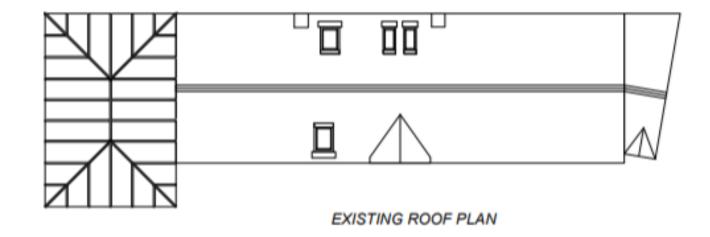

20/02938/FUL

45 Richmond Road Oxford OX1 2JJ



Site location plan

48



#### View of from Richmond Road



### View of from Richmond Road (2)



#### View of front entrance of the site



#### View from Walton Lane



## View from Walton Lane (2)



### View of solar panels from roof (1)



View of solar panels from roof (2)



View of solar panels from roof (3)



## Birdseye - Application site edged in red



Credit: Google

Maps

# Birdseye - Application site edged in red



Credit: Google

Maps

# **Existing Site Plan**



## **Proposed Site Plan**



## **Existing Elevations**



**EXISTING SOUTH ELEVATION** 



**EXISTING NORTH ELEVATION** 

## **Existing Roof Plan**



8

## **Proposed Elevations**



PROPOSED SOUTH ELEVATION



PROPOSED NORTH ELEVATION

### **Proposed Roof Plan**