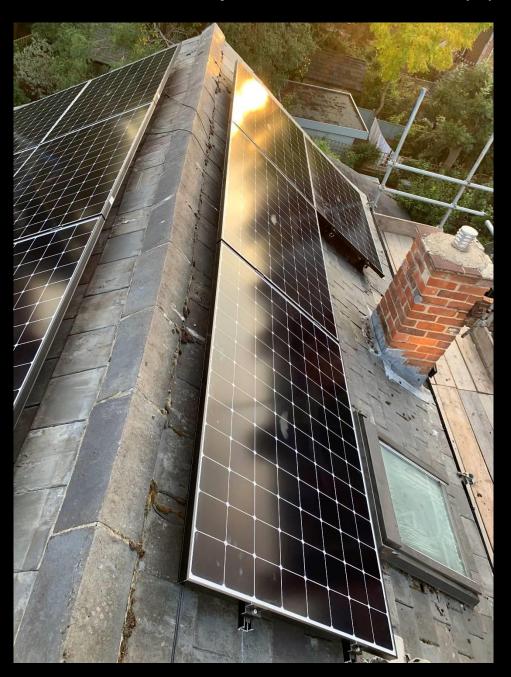

### View of solar panels from roof (1)

View of solar panels from roof (2)

View of solar panels from roof (3)