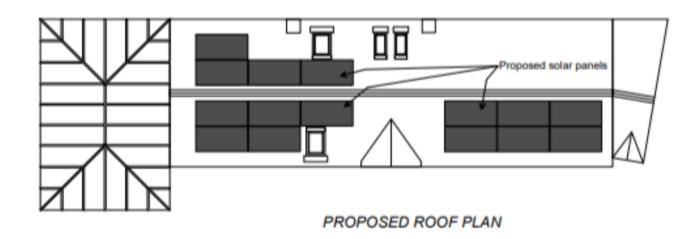

02938/FUL

45 Richmond Road Oxford OX1 2JJ



Site location plan

48



#### View of from Richmond Road



### View of from Richmond Road (2)



#### View of front entrance of the site



#### View from Walton Lane



## View from Walton Lane (2)



### View of solar panels from roof (1)



View of solar panels from roof (2)



View of solar panels from roof (3)



## Birdseye - Application site edged in red



Credit: Google

Maps

# Birdseye - Application site edged in red



Credit: Google

Maps

# **Existing Site Plan**



## **Proposed Site Plan**



## **Existing Elevations**



**EXISTING SOUTH ELEVATION** 



**EXISTING NORTH ELEVATION** 

## **Existing Roof Plan**



8

## **Proposed Elevations**



PROPOSED SOUTH ELEVATION



PROPOSED NORTH ELEVATION

### **Proposed Roof Plan**