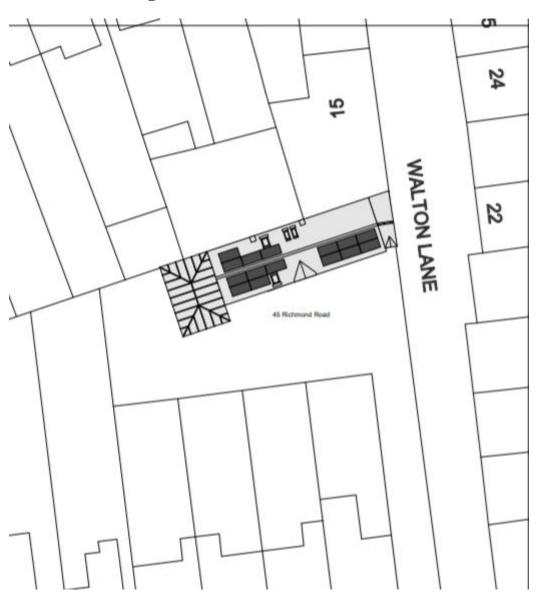

20/02938/FUL

45 Richmond Road Oxford OX1 2JJ



Site location plan

48



#### View of from Richmond Road



### View of from Richmond Road (2)



#### View of front entrance of the site



#### View from Walton Lane



## View from Walton Lane (2)



### View of solar panels from roof (1)



View of solar panels from roof (2)



View of solar panels from roof (3)



## Birdseye - Application site edged in red



Credit: Google

Maps

# Birdseye - Application site edged in red



Credit: Google

Maps

# **Existing Site Plan**



## **Proposed Site Plan**



## **Existing Elevations**



**EXISTING SOUTH ELEVATION** 



**EXISTING NORTH ELEVATION** 

## **Existing Roof Plan**



8

## **Proposed Elevations**



PROPOSED SOUTH ELEVATION



PROPOSED NORTH ELEVATION

### **Proposed Roof Plan**