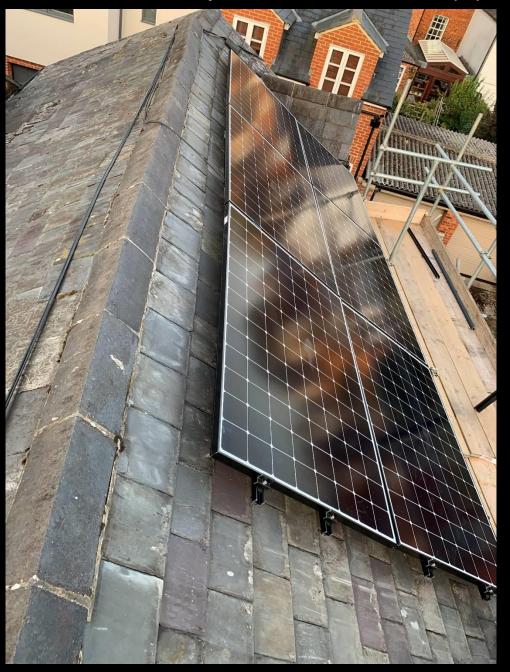

### View of solar panels from roof (1)

View of solar panels from roof (2)

View of solar panels from roof (3)