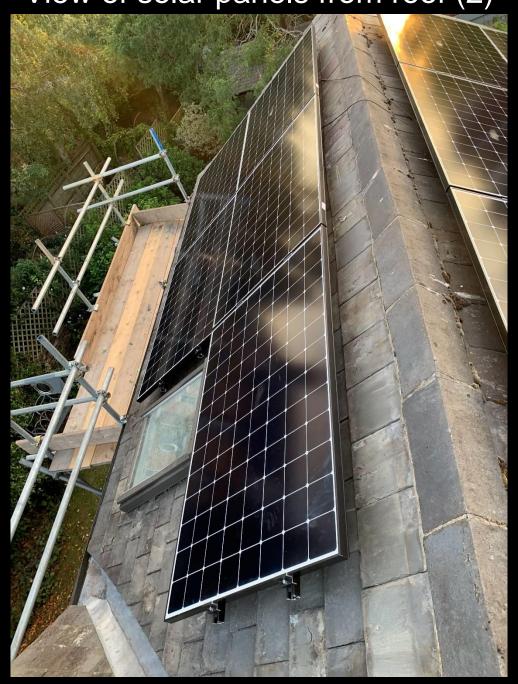

### View of solar panels from roof (1)

View of solar panels from roof (2)

View of solar panels from roof (3)