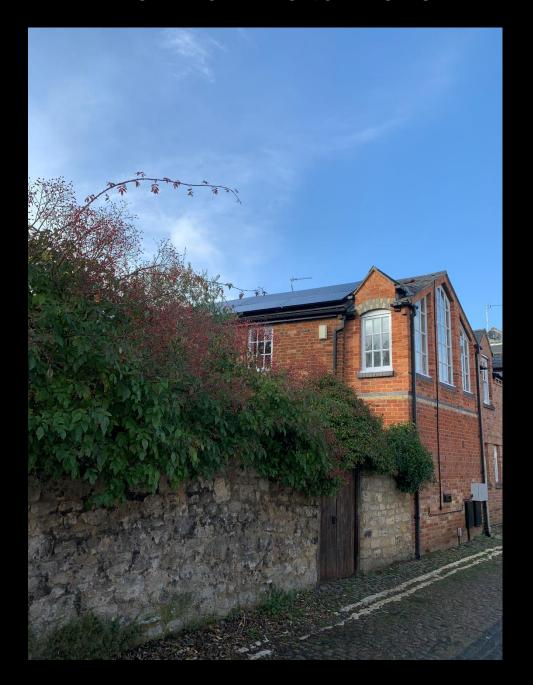

20/02938/FUL

45 Richmond Road Oxford OX1 2JJ



Site location plan

48



#### View of from Richmond Road



### View of from Richmond Road (2)



#### View of front entrance of the site



#### View from Walton Lane



## View from Walton Lane (2)



### View of solar panels from roof (1)



View of solar panels from roof (2)



View of solar panels from roof (3)



## Birdseye - Application site edged in red



Credit: Google

Maps

# Birdseye - Application site edged in red



Credit: Google

Maps

# **Existing Site Plan**



## **Proposed Site Plan**



## **Existing Elevations**



**EXISTING SOUTH ELEVATION** 



**EXISTING NORTH ELEVATION** 

## **Existing Roof Plan**



8

## **Proposed Elevations**



PROPOSED SOUTH ELEVATION



PROPOSED NORTH ELEVATION

### **Proposed Roof Plan**